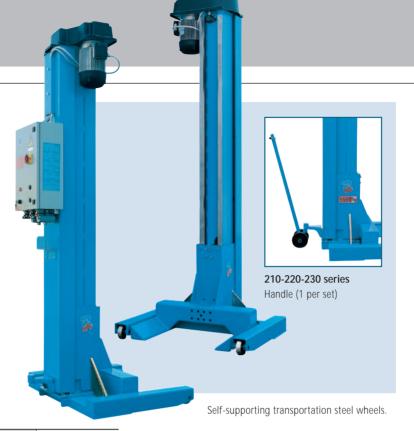

#### AXLE HEIGHT SELECTION

Possibility of setting a different heights between pairs of columns, retaining the subsequent level synchronization.

260-270 series Hydraulic towing jack

240 series Mechanical towing jack