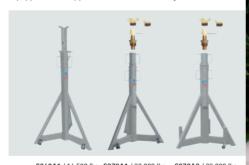

#### **STANDS**

S260A1 - standard stand

S270A1 - equipped with support heads with screw adjustment

S270A2 - spring-loaded transportation wheels. Equipped with support heads with screw adjustment

|  |        | 3260A1 / 16,500 IDS | <b>S2/UAT</b> / 22,000 IDS | 52/UA2 / 22,000 |
|--|--------|---------------------|----------------------------|-----------------|
|  | H min. | 52"                 | 48"                        | 48"             |
|  | H max  | 80"                 | 80"                        | 80"             |