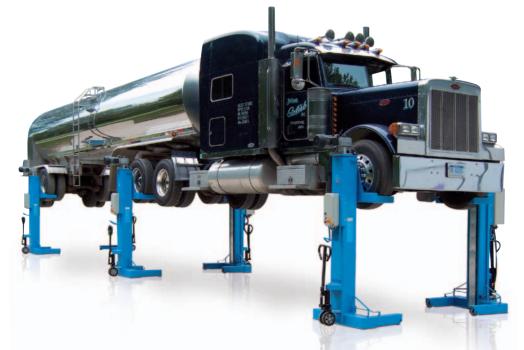

# Ravaglioli

RAV 242

16,000 lbs each column

RAV 262

19,000 lbs each column

PAV 272

**RAV 244** 

**RAV 264** 

**RAV 274** 

22,500 lbs each column

| RAV 242 | 4 x 16,000 lbs |  |
|---------|----------------|--|
| RAV 262 | 4 x 19,000 lbs |  |
| RAV 272 | 4 x 22,500 lbs |  |

6 x 16,000 lbs

6 x 19,000 lbs

6 x 22,500 lbs

Lifting unit.

Motor gear unit, including obstacle or main nut wear safeties.

The lift can be operated from any post.

## **MODULAR**

1 set of 8

2 sets of 4

Reliable and safe mechanical screw type design