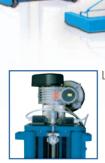

Lifting unit.

Motor gear unit, including obstacle or main nut wear safeties.

The lift can be operated from any post.

## **MODULAR**

1 set of 8

2 sets of 4

Reliable and safe mechanical screw type design