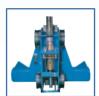

Lifting unit.

Motor gear unit, including obstacle or main nut wear safeties.

The lift can be operated from any post.

## **MODULAR**

1 set of 8

2 sets of 4

Reliable and safe mechanical screw type design