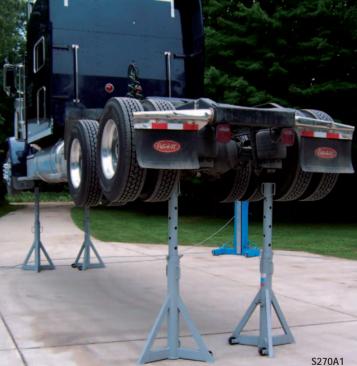

#### **STANDS**

S260A1 - standard stand

S270A1 - equipped with support heads with screw adjustment

S270A2 - spring-loaded transportation wheels. Equipped with support heads with screw adjustment

|  |        | 3260A1 / 16,500 IDS | <b>S2/UAT</b> / 22,000 IDS | 52/UA2 / 22,000 |
|--|--------|---------------------|----------------------------|-----------------|
|  | H min. | 52"                 | 48"                        | 48"             |
|  | H max  | 80"                 | 80"                        | 80"             |