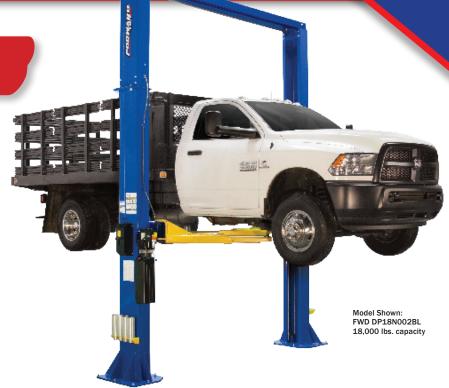

## **Heavy Duty Two Post Lifts**

18,000 lbs. Capacity

## Features:

- Features symmetrical column design
- Direct-Pull Lifting high efficiency, low maintenance technology
- Closed loop hydraulic sytem protects against hydraulic contamination
- Powder coat paint is more durable than conventional coatings
- · Padded shut-off bar
- · Low profile arms and adjustable truck adapters
- · Single point release lock at operations center
- · Third party by certified by ALI

| Specifications                                  | DP18N000BL<br>DP18N000RD    | DP18N001BL<br>DP18N001RD    | DP18N002BL<br>DP18N002RD    |
|-------------------------------------------------|-----------------------------|-----------------------------|-----------------------------|
| Capacity                                        | 18,000 lbs.<br>(8164kg)     | 18,000 lbs.<br>(8164kg)     | 18,000 lbs. (8164kg)        |
| Rise*                                           | 83" (2120mm)                | 83" (2120mm)                | 83" (2120mm)                |
| Overall Height                                  | 154-3/4"<br>(3930mm)        | 175" (4445mm)               | 199" (5054mm)               |
| Height to Shut-Off                              | 147-1/4" (3735mm)           | 167-1/4" (4250mm)           | 191-1/4" (4860mm)           |
| Minimum Ceiling Height                          | 155-3/4"<br>(3956Smm)       | 176" (4470mm)               | 200" (5080mm)               |
| Overall Floor Width                             | 154-3/8" (3921mm)           | 154-3/8" (3921mm)           | 154-3/8" (3921mm)           |
| Inside Column Width                             | 119-5/8"<br>(3038mm)        | 119-5/8" (3038mm)           | 119-5/8" (3038mm)           |
| Drive Through                                   | 108-1/4" (2750mm)           | 108-1/4" (2750mm)           | 108-1/4" (2750mm)           |
| Arm Reach                                       | 38" (965mm)<br>61" (1549mm) | 38" (965mm)<br>61" (1549mm) | 38" (965mm)<br>61" (1549mm) |
| Minimum Adapter<br>Height                       | 5-1/2" (139mm)              | 5-1/2" (139mm)              | 5-1/2" (139mm)              |
| Stackable Adapter<br>Height<br>(low extension)  | 10-1/2" (266mm)             | 10-1/2" (266mm)             | 10-1/2" (266mm)             |
| Stackable Adapter<br>Height<br>(high extension) | 15-1/2" (393mm)             | 15-1/2" (393mm)             | 15-1/2" (393mm)             |
| Voltage/Amps                                    | 208/230v, 20 amps           | 208/230v, 20 amps           | 208/230v, 20 amps           |
| Motor/Phase                                     | 2 HP/1Ø                     | 2 HP/1Ø                     | 2 HP/1Ø                     |