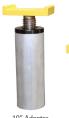

## **Truck Adapter Extensions:**

The DP18 includes four 5" and four 10" truck adapter extensions allowing you to lift a range of vehicles on the road today

10" Adapter

5" Adapter FJ7822-5