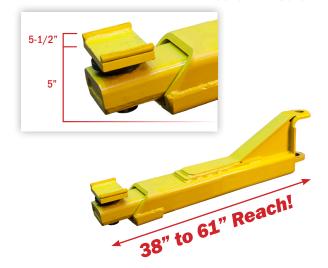

| Specifications                                  | DP18N000BL<br>DP18N000RD    | DP18N001BL<br>DP18N001RD    | DP18N002BL<br>DP18N002RD    |
|-------------------------------------------------|-----------------------------|-----------------------------|-----------------------------|
| Capacity                                        | 18,000 lbs.<br>(8164kg)     | 18,000 lbs.<br>(8164kg)     | 18,000 lbs. (8164kg)        |
| Rise*                                           | 83" (2120mm)                | 83" (2120mm)                | 83" (2120mm)                |
| Overall Height                                  | 154-3/4"<br>(3930mm)        | 175" (4445mm)               | 199" (5054mm)               |
| Height to Shut-Off                              | 147-1/4" (3735mm)           | 167-1/4" (4250mm)           | 191-1/4" (4860mm)           |
| Minimum Ceiling Height                          | 155-3/4"<br>(3956Smm)       | 176" (4470mm)               | 200" (5080mm)               |
| Overall Floor Width                             | 154-3/8" (3921mm)           | 154-3/8" (3921mm)           | 154-3/8" (3921mm)           |
| Inside Column Width                             | 119-5/8"<br>(3038mm)        | 119-5/8" (3038mm)           | 119-5/8" (3038mm)           |
| Drive Through                                   | 108-1/4" (2750mm)           | 108-1/4" (2750mm)           | 108-1/4" (2750mm)           |
| Arm Reach                                       | 38" (965mm)<br>61" (1549mm) | 38" (965mm)<br>61" (1549mm) | 38" (965mm)<br>61" (1549mm) |
| Minimum Adapter<br>Height                       | 5-1/2" (139mm)              | 5-1/2" (139mm)              | 5-1/2" (139mm)              |
| Stackable Adapter<br>Height<br>(low extension)  | 10-1/2" (266mm)             | 10-1/2" (266mm)             | 10-1/2" (266mm)             |
| Stackable Adapter<br>Height<br>(high extension) | 15-1/2" (393mm)             | 15-1/2" (393mm)             | 15-1/2" (393mm)             |
| Voltage/Amps                                    | 208/230v, 20 amps           | 208/230v, 20 amps           | 208/230v, 20 amps           |
| Motor/Phase                                     | 2 HP/1Ø                     | 2 HP/1Ø                     | 2 HP/1Ø                     |