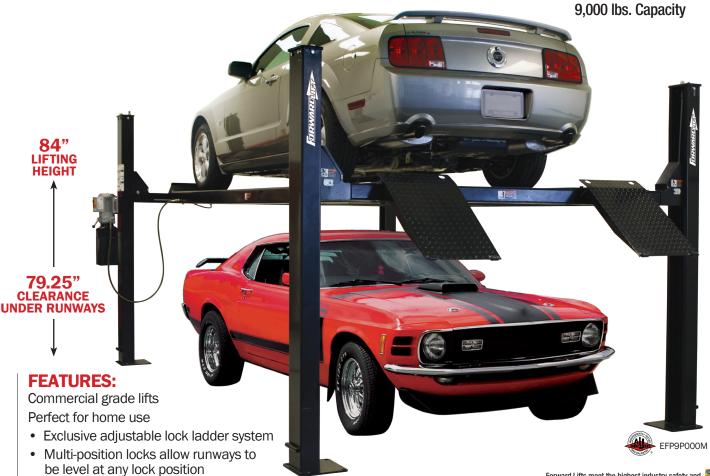

## LIGHT DUTY FOUR POST LIFT

Forward Lifts meet the highest industry safety and nerformance standards. Your assurance of certification is the gold ALI/ETL certified label.

SPECIFICATIONS EFP9P000M

Approach ramp length 36-1/4" (920mm)

Clearance between runways 39" (990mm)

Outside runway to outside runway 79" (2006mm) Clearance under runway 79-1/4" (2012mm)

Runway width 20" (508mm) Runway length 188" (4775)

Runway height 4-3/4" (120mm) Height of columns 97" (2463mm) Clearance between columns 109-1/2" (2781)

Motor 115VAC. 1HP

Overall length with approach ramps 225-1/2" (5727)

Overall length without approach ramps 192-1/2" (4889) Overall width without motor 121" (3073)

Capacity 9,000 lbs. (4082kg) Rise 84" (2133mm)

• Single point lock release

- Powder coat finish
- Lifts available in black only